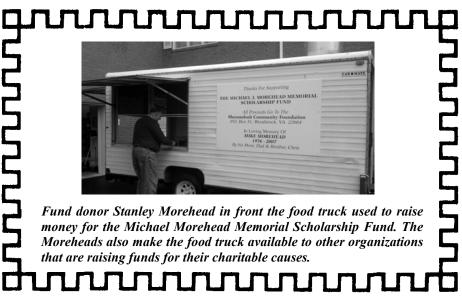

## 2013 Scholarship Recipients

2013 scholarships were awarded to area high school graduates through the Shenandoah Scholars Fund, Marge Moyers Memorial Scholarship Fund, 4-H Dairy Club Fund, Michael Morehead Memorial Scholarship Fund, Jessica Pumphrey Memorial Scholarship Fund, Colton T. Lindamood Memorial Fund, Harry H. Combs Memorial Scholarship Fund, Russell Adams Fort Valley Scholarship Fund, John C. Copp Scholarship Fund, Brandon Kelly Dawson Memorial Athletic Scholarship Fund, Stonewall Jackson High School Alumni Fund, Helene Albright Scholarship Fund, and Doris Knicely Scholarship Fund.

- ♦ 4-H Diary Club
- ♦ Theatre Shenandoah
- ♦ Shenandoah Alliance for Shelter
- ♦ Skyline CAP
- ♦ Shenandoah County Free Clinic
- ♦ Michael Morehead Fund