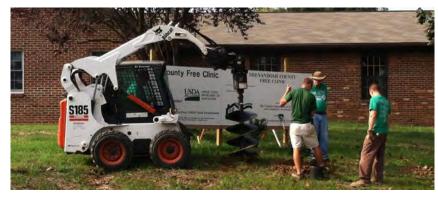

## Connect with us!

On Facebook: www.facebook.com/Shenandoah CF
On Twitter: www.twitter.com/ShenandoahCF
On YouTube: www.youtube.com/ShenandoahCF

Shenandoah County Free Clinic Volunteers on Day of Caring