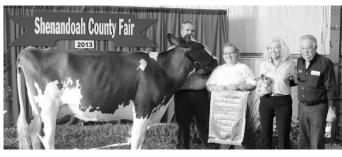

bert Memorial Fund, Shenandoah County Free Clinic--Dr. Charles Miller Fund, Herbert Parker Funds, Punky Riley Memorial Youth Scholarship Fund, and Susan P. Massie Theatre Scholarship Fund.

Amnesty International Blue Ridge Hospice Children's Defense Fund Community Christian School Edinburg Heritage Foundation Fort Valley Community Center Fort Valley Museum IMU Forbes Center for the Performing Arts March of Dimes Foundation Peter Muhlenberg Middle School for Shrine Mont's Summer Music & Drama Camp Program Shenandoah County Free Clinic Shenandoah County Library Archives Shenandoah Pregnancy Center Shenandoah Valley Battlefields Foundation Shenandoah Valley Discovery Museum Shenandoah Valley Music Festival Southern Poverty Law Center Woodstock Methodist Church Children's Initiatives Program



2013 Supreme Champion Dairy Cow, shown by Elizabeth Rhodes

## 2013 Key Statistics

The Shenandoah Community Foundation is a non-profit public foundation located in Shenandoah County. Its mission is to promote long-term charitable giving.

The following financial information is taken from the Foundation's Federal tax return, which will be available on the Foundation's website in late Spring.

- Year-End Assets: \$2.492 Million
- Contributions to Foundation: \$313,000
- Grants from Foundation: \$190,000
- Number of Active Funds at Year-End: 50
- Asset Growth from Contributions and Investments: +24.69%
- Operating Expenses: \$33,870
- Major Programs during Year:
  - ♦ Unrestricted Grants Program
  - High School Scholarship Grants Program
  - ♦ Other Donor Fund Grants Program

## New Funds