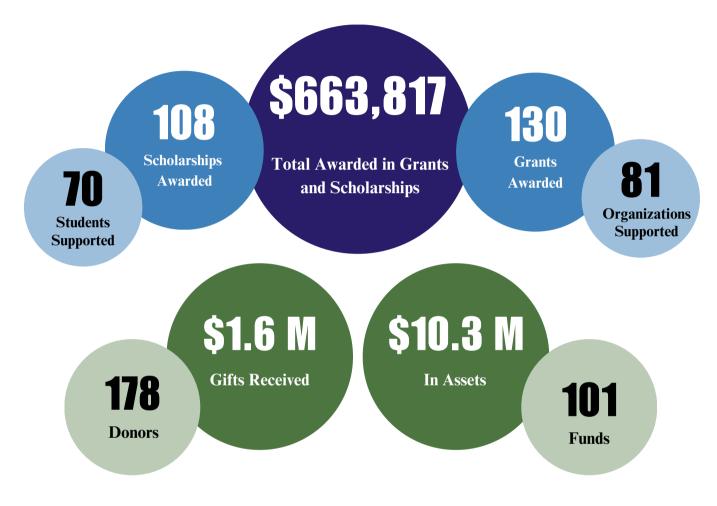

Thanks to the incredible generosity of donors like you, who gave an astounding \$1.6 million in 2024, we have reached a major milestone—\$10 million in assets and 101 named funds. Since our founding, we have distributed more than \$5 million in grants and scholarships. This year, \$499,101 was granted across 130 projects benefiting 81 organizations, and \$164,716 awarded in scholarships to 70 students.

### **Scholarships**

Each year, the Shenandoah Community Foundation supports high school graduates, college students, and life-long learners through financial scholarship. In 2024, the Community Foundation awarded 108 scholarships to 70 individuals totaling \$164,716.