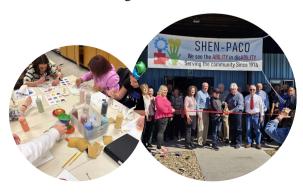

### **Connection Through the Arts**

Bowman-Shannon Cultural Arts grant was established to educate, guide, and stimulate the enjoyment of and participation in cultural arts in Shenandoah County, Virginia. Each year, a portion of the distribution from this fund goes to the public school system and the other portion goes to selected nonprofit organizations.

In 2024 the Shenandoah County Public Schools received \$150,000 to upgrade and install advanced sound systems in all three high schools to support a range of activities, including musical performances, theater productions, assemblies, and other school events. Community Resources for Education and Wellness (CREW) received \$50,000 to help renovate the performing arts center in the former Triplett School in Mount Jackson. Both of these projects will support the mission of the Bowman-Shannon Cultural Arts Fund and allow many individuals, of all ages, throughout the county to experience the cultural arts.