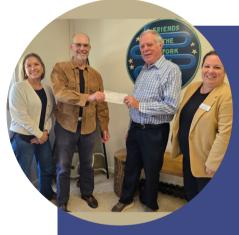

# Reaching Beyond the Valley

Following the devastation caused by Hurricane Helene in September 2024, two donor-advised funds played a crucial role in supporting recovery efforts. The fundholders directed grants to organizations providing immediate relief, such as food, shelter, and medical assistance, as well as longer-term recovery support. Through these grants, the donor-advised funds exemplified the power of collective philanthropy in responding to urgent community needs during times of crisis.

Friends of the North Fork of the Shenandoah River

Gemeinschaft Home

Girls on the Run Shenandoah Valley

Humane Society of Shenandoah County

Laurel Ridge Community College Educational

Foundation

Response, Inc.

Family Promise of Shenandoah County

Ferst Readers of Shenandoah County

Friends of the North Fork of the Shenandoah River

Friends of the Shenandoah Trail

Humane Society of Shenandoah County

Response, Inc.

Shenandoah Alliance for Shelter

Fort Valley Community Center and Library

Fort Valley Museum

Friends of Seven Bends State Park

Friends of the North Fork of the Shenandoah River

Friends of the Shenandoah Trail

Full Tummy Project of Covington County