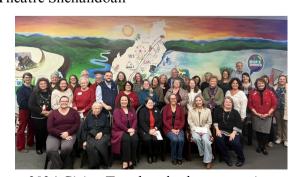

#### **Celebrating 25 Years of Connection**

On October 23, 2024, people from all aspects of the community came together to celebrate Shenandoah Community Foundation's 25th Anniversary. This event provided an opportunity to honor the past, highlight the present, and look ahead to the future of the Foundation.

Foundation President Jerry Germroth kicked off the evening which honored the history of the organization and looked forward to its growth and impact in the years to come. Speakers included Kelly Storey, Executive Director at Family Promise of Shenandoah County, who spoke about the impact the Foundation has had on nonprofits, and Dr. Melody Sheppard, Superintendent of Shenandoah County Public Schools, who discussed the Foundation's partnership with the school system. Elizabeth Cottrell, Past President of the Foundation, was the final speaker, addressing the power of connection.