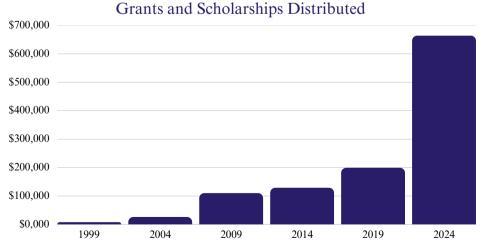

\$5 million

distributed to the community in grants and scholarships since 1999

Thanks to the incredible generosity of donors like you, who gave an astounding \$1.6 million in 2024, we have reached a major milestone—\$10 million in assets and 101 named funds. Since our founding, we have distributed more than \$5 million in grants and scholarships. This year, \$499,101 was granted across 130 projects benefiting 81 organizations, and \$164,716 awarded in scholarships to 70 students.